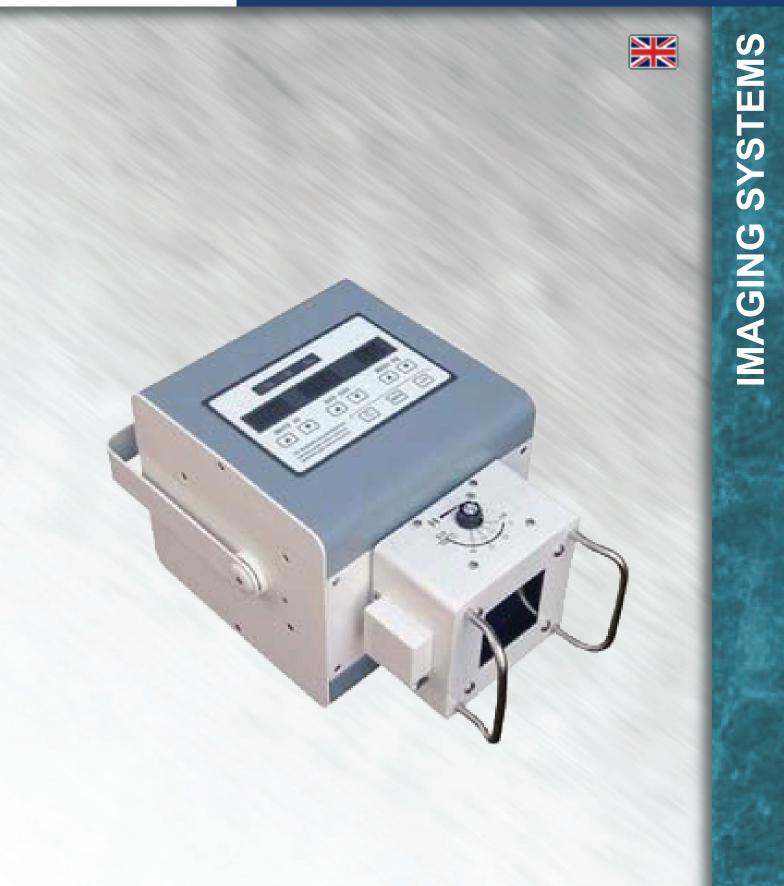

## TECHNICAL PERFORMANCE

- Integrated with high frequency and high voltage generator, main control system, intelligent computer system, numeric display and beam limited device,
- it is designed and manufactured precisely and compactly, more flexibly and widely used; Using the technique of inverse converter for HF and computer-controlled closed-loop adjusting System, stable high voltage output is generated and high-quality images can be obtained;
- Using the buttons of KV and mAs to adjust the photographic parameters, display them on high-brightness LEDs, interlock protection conditions is determined by software, which is convenient for doctors to operate;
- X-ray Tube is placed in lead cylinder which can effectively shield the gamma leakage and protect environment and operators' safety;
- 20 radiographic conditions are preset and can be customized according to user requirements.
- Manually controlled, controls remotely the double control photography function
- Photographic time by microcomputer accuracy control, photographic conclusion aft engine automatic time delay 30S, but the active control photography gap, avoids overloading the use, realizes the automatic protection
- Uses the microcomputer to monitor each kind of breakdown source, once breaks down, microcomputer cut-off all outputs, and demonstrate the breakdown code, the recognition breakdown reason.
- With more suitable animal hospital bed sets
- The X-ray machine is hanging on the support then the rapid development throws according to .
- The X-ray machine fuselages hangs on the support may control ≥±90° revolving, the X-ray shoe may make 90° the turn over, is advantageous for the different angle to throw illuminates. the arm support may reciprocate that follow-up balanced and has locks installs.
- X-ray machine fuselage 18.6Kg, carries the transportation to be more convenient. Support 23Kg, the different place migration is more flexible, but moves to after rapidly is injured the animal development to diagnose and treat the supports may disassemble rapidly fold, puts in the car reserve theater box, makes a house call more convenient
- Is suitable in each kind of size cartridge.

## Main specifications and parameters

- Max. photograph tube voltage: 100kV/24mA
- Max. photograph tube current: 60mA
- Max. Output: 2.4kW
- Exposal time: 0.008s~3.33s
- MAS scope: 0.5mAs~160mAs with 46 alternations
- Voltage scope: 40~100kV KV with 31 alternations
- Main frequency: 30kHz
- Focus size: 1.5mm
- Power: 220V plus-minus 10% single phase alternating current with the frequency of 50Hz plus-minus 1Hz
- The turn over demonstrated: Yes
- Display mode: 8 LED numerical code demonstration
- Electricity protection type: Class I, Type B
- Weight: 18.6kg
- Transport trolley