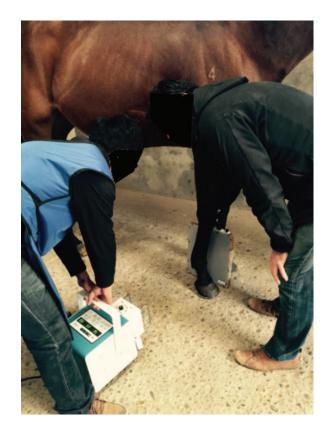

Portable and High Frequency veterinary x-ray machine

## The machine application:

- Animal hospital
- Equestrian club
- *Animal quarantine Animal and veterinary*
- Animal laboratory